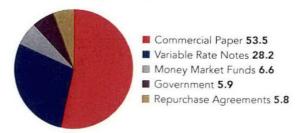

Monthly average yield for January 2023 was .250%

#### **OTHER INVESTMENTS**

## **DEBT FUND**

Texasgulf Credit Union

\$2,842.33