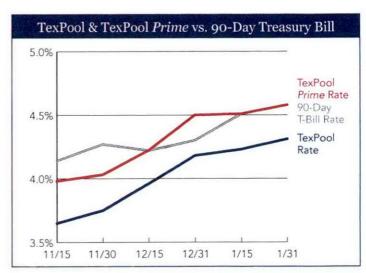

Monthly average yield for January 2023 was .250%

#### **OTHER INVESTMENTS**

## **DEBT FUND**

Texasgulf Credit Union

\$2,842.33