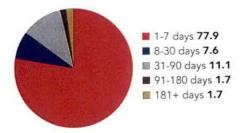

|
| 76               | 55                                                                                                                                                   |
|                  | \$32,256,298,541<br>15 Days<br>73 Days<br>0.99975<br>2,754<br>0.0450%<br>\$108,601,752.05<br>\$858,985.22<br>AAAm<br>\$30,122,583,076<br>4.23%<br>16 |

<sup>\*</sup>This average monthly rate for TexPool Prime for each date may reflect a waiver of some portion or all of each of the management fees.

Past performance is no guarantee of future results.

Managed and Serviced by Federate

<sup>\*\*</sup>See page 2 for definitions.





## Portfolio by Maturity (%)

As of January 31, 2023



## Portfolio by Type of Investment (%)

As of January 31, 2023



|                                      | Book Value          | Market Value        |
|--------------------------------------|---------------------|---------------------|
| Uninvested Balance                   | \$555,955.44        | \$555,955.44        |
| Receivable for Investments Sold      | 0.00                | 0.00                |
| Accrual of Interest Income           | 79,541,669.04       | 79,541,669.04       |
| Interest and Management Fees Payable | -108,601,903.31     | -108,601,903.31     |
| Payable for Investments Purchased    | 0.00                | 0.00                |
| Accrued Expenses & Taxes             | -31,535.00          | -31,535.00          |
| Repurchase Agreements                | 10,389,891,