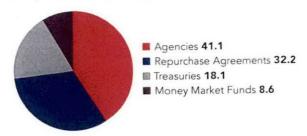

|
| 76               | 55                                                                                                                                                   |
|                  | \$32,256,298,541<br>15 Days<br>73 Days<br>0.99975<br>2,754<br>0.0450%<br>\$108,601,752.05<br>\$858,985.22<br>AAAm<br>\$30,122,583,076<br>4.23%<br>16 |

<sup>\*</sup>This average monthly rate for TexPool Prime for each date may reflect a waiver of some portion or all of each of the management fees.

Past performance is no guarantee of future results.

Managed and Serviced by Federate

<sup>\*\*</sup>See page 2 for definitions.





## Portfolio by Maturity (%)

As of January 31, 2023



## Portfolio by Type of Investment (%)

As of January 31, 2023



|                                      | Book Value          | Market Value        |
|--------------------------------------|---------------------|---------------------|
| Uninvested Balance                   | \$555,955.44        | \$555,955.44        |
| Receivable for Investments Sold      | 0.00                | 0.00                |
| Accrual of Interest Income           | 79,541,669.04       | 79,541,669.04       |
| Interest and Management Fees Payable | -108,601,903.31     | -108,601,903.31     |
| Payable for Investments Purchased    | 0.00                | 0.00                |
| Accrued Expenses & Taxes             | -31,535.00          | -31,535.00          |
| Repurchase Agreements                | 10,389,891,000.00   | 10,389,891,000.00   |
| Mutual Fund Investments