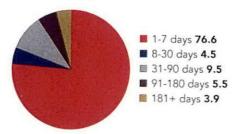

| 17       | 75       |
| 1/29      | 4.3035%                              | 0.000117905         | \$31,549,157,271.57         | 0.99977                               | 17       | 75       |
| 1/30      | 4.3045%                              | 0.000117931         | \$31,782,962,917.17         | 0.99973                               | 15       | 73       |
| 1/30      | 4.3098%                              | 0.000118077         | \$32,256,298,540.69         | 0.99975                               | 15       | 73       |
| Average:  | 4.2443%                              | 0.000116282         | \$30,122,583,075.65         | 0.99974                               | 16       | 76       |





## **TEXPOOL** Prime

## Portfolio by Maturity (%)

As of January 31, 2023



## Portfolio by Type of Investment (%)

As of January 31, 2023



| Portfolio Asset Summary as of January 31, 2023 |                     |                     |  |
|------------------------------------------------|---------------------|---------------------|--|
|                                                | Book Value          | Market Value        |  |
| Uninvested Balance                             | \$918.34            | \$918.34            |  |
| Receivable for Investments Sold                | 0.00                | 0.00                |  |
| Accrual of Interest Income                     | 17,949,743.44       | 17,949,743.44       |  |
| Interest and Management Fees Payable           | -43,839,562.08      | -43,839,562.08      |  |
| Payable for Investments Purchased